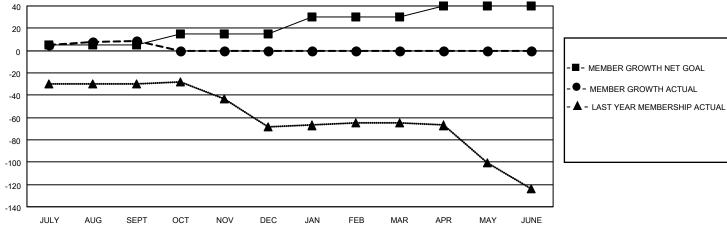

## MONTHLY MEMBERSHIP PROGRESS REPORT

LOCATION GREECE District 117 B Results as of: 9/30/2020

| Clubs         |               |             |               | Members               |                        |                         |                                                    |  |
|---------------|---------------|-------------|---------------|-----------------------|------------------------|-------------------------|----------------------------------------------------|--|
|               | RESULTS FOR   | R 2020-2021 |               | RESULTS FOR 2020-2021 |                        |                         |                                                    |  |
| QUARTER       | NEW CLUB GOAL | NEW CLUBS   | DROPPED CLUBS | QUARTER MEMI          | BER GROWTH NET<br>GOAL | MEMBER GROWTH<br>ACTUAL | DROPPED<br>MEMBERS ACTUAL<br>(including transfers) |  |
| JULY/AUG/SEPT | 0             | 0           | 0             | JULY/AUG/SEPT         | 5                      | 23                      | 8                                                  |  |
| OCT/NOV/DEC   | 1             | 0           | 0             | OCT/NOV/DEC           | 10                     | 0                       | 0                                                  |  |
| JAN/FEB/MAR   | 0             | 0           | 0             | JAN/FEB/MAR           | 15                     | 0                       | 0                                                  |  |
| APR/MAY/JUNE  | 0             | 0           | 0             | APR/MAY/JUNE          | 10                     | 0                       | 0                                                  |  |